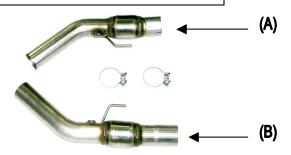

### **Parts List and Description**

- (A) PN 5407R3D -converter/mid-pipe (driver side)
- (B) PN 5407R3P -converter/mid-pipe (passenger side)