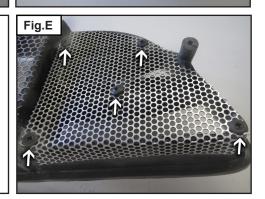

#### Step 7

Install the side screens using the 10 small black screws provided in the hardware packet as shown in Fig.E.

|                                                                                                                                                                                                 | Page 3                                                                                                                                                                                                                                                                                                                                                                                                                                                                                                                                                                                                                                                                                                                                                                                                                                           |
|-------------------------------------------------------------------------------------------------------------------------------------------------------------------------------------------------|--------------------------------------------------------------------------------------------------------------------------------------------------------------------------------------------------------------------------------------------------------------------------------------------------------------------------------------------------------------------------------------------------------------------------------------------------------------------------------------------------------------------------------------------------------------------------------------------------------------------------------------------------------------------------------------------------------------------------------------------------------------------------------------------------------------------------------------------------|
| Step 8Install the center screen using the 10 small<br>black screws provided in the hardware packet<br>as shown in Fig.F.DO NOT install screws in the areas indicated<br>with a circle in Fig.F. | Fig.F $\uparrow$ $\uparrow$ $\uparrow$ $\uparrow$ $\downarrow$ |
| Step 9<br>When installing the grill to the bumper first line<br>up the 3 tabs on the bottom of the grill with the<br>openings in the bumper as shown in Fig.G.                                  | Fig.G<br>T<br>T<br>T<br>T                                                                                                                                                                                                                                                                                                                                                                                                                                                                                                                                                                                                                                                                                                                                                                                                                        |
| Step 10<br>Install the 6 silver screws to secure the grill to the<br>bumper as shown in Fig.H.                                                                                                  | Fig.H                                                                                                                                                                                                                                                                                                                                                                                                                                                                                                                                                                                                                                                                                                                                                                                                                                            |
| Step 11<br>Reinstall your factory bumper.                                                                                                                                                       |                                                                                                                                                                                                                                                                                                                                                                                                                                                                                                                                                                                                                                                                                                                                                                                                                                                  |