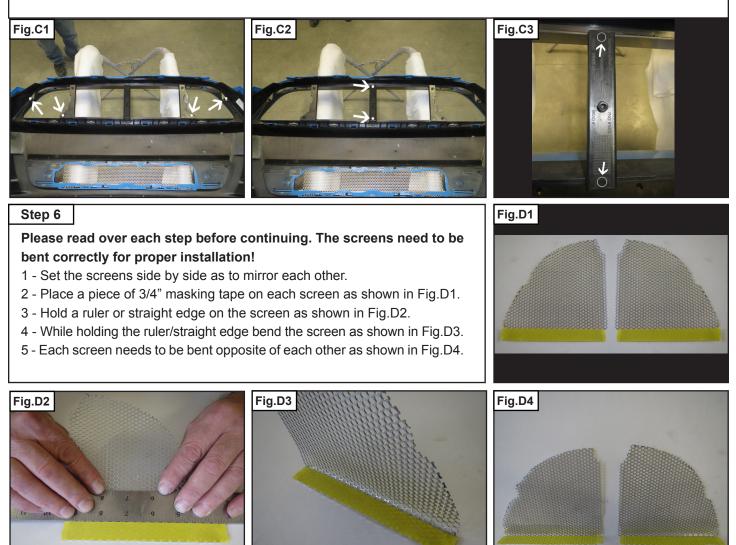

#### Step 5

Drill the holes as indicated in Fig. C1 with a 3/16" drill bit. Also drill the center of the 2 round circles in the center bar as shown in Fig. C2 & C3. with a 3/16" drill bit.

#### Step 7

Install the side screens using the 10 small black screws provided in the hardware packet as shown in Fig.E.

|                                                                                                                                                                                                 | Page 3                                                                                                                                                                                                                                                                                                                                                                                                                                                                                                                                                                                                                                                                                                                                                                                                                                           |
|-------------------------------------------------------------------------------------------------------------------------------------------------------------------------------------------------|--------------------------------------------------------------------------------------------------------------------------------------------------------------------------------------------------------------------------------------------------------------------------------------------------------------------------------------------------------------------------------------------------------------------------------------------------------------------------------------------------------------------------------------------------------------------------------------------------------------------------------------------------------------------------------------------------------------------------------------------------------------------------------------------------------------------------------------------------|
| Step 8Install the center screen using the 10 small<br>black screws provided in the hardware packet<br>as shown in Fig.F.DO NOT install screws in the areas indicated<br>with a circle in Fig.F. | Fig.F $\uparrow$ $\uparrow$ $\uparrow$ $\uparrow$ $\downarrow$ |
| Step 9<br>When installing the grill to the bumper first line<br>up the 3 tabs on the bottom of the grill with the<br>openings in the bumper as shown in Fig.G.                                  | Fig.G<br>T<br>T<br>T<br>T                                                                                                                                                                                                                                                                                                                                                                                                                                                                                                                                                                                                                                                                                                                                                                                                                        |
| Step 10<br>Install the 6 silver screws to secure the grill to the<br>bumper as shown in Fig.H.                                                                                                  | Fig.H                                                                                                                                                                                                                                                                                                                                                                                                                                                                                                                                                                                                                                                                                                                                                                                                                                            |
| Step 11<br>Reinstall your factory bumper.                                                                                                                                                       |                                                                                                                                                                                                                                                                                                                                                                                                                                                                                                                                                                                                                                                                                                                                                                                                                                                  |