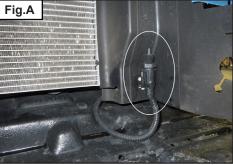

## Step 3

Once the bumper is completely removed attach the sensor to the rubber shroud as shown in Fig. A (only do this step if your're also installing Part #4414 Lower Grille).