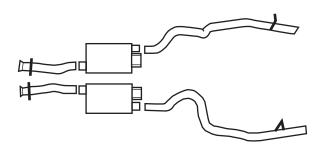

## KIT CONTAINS:

- (2) 17269 MUFFLERS
- (1) 42113 RH INT. PIPE
- (1) 42114 LH INT. PIPE
- (1) 45227 RH TAIL PIPE
- (1) 45225 LH TAIL PIPE
- (2) 31896 FLANGES
- (4) 21/2" CLAMPS

## **APPLICATION DATA**

| Year    | Cyl. | Model & Engine            | Int. Pipe                | Muffler                  | Tail Pipe                | Clamps |
|---------|------|---------------------------|--------------------------|--------------------------|--------------------------|--------|
| 1986-93 | 8    | Mustang 'GT' w/5.0L (302) | (RH) 42113<br>(LH) 42114 | (RH) 17269<br>(LH) 17269 | (RH) 45227<br>(LH) 45225 | 2½ (4) |