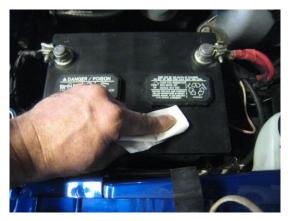

## **Battery Cover Installation**

1. Test fit the battery cover; ensure that the battery cables fit through the access holes on the side of the cover.

Clean the surface of the battery to remove any wax/grease/grime in order to ensure the best possible adhesion of the Velcro strips.