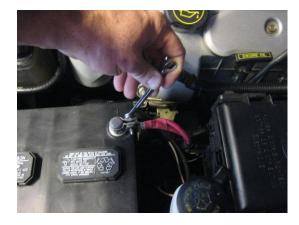

**5.** Remove the remaining backing from the Velcro and install Battery Cover by placing it over the battery and pressing firmly.

2. Loosen the battery cable(s) in case they need to be repositioned to fit through the access holes of the cover.