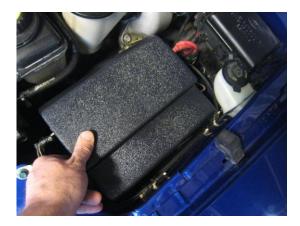

## **Battery Cover Installation**

1. Test fit the battery cover; ensure that the battery cables fit through the access holes on the side of the cover.

Clean the surface of the battery to remove any wax/grease/grime in order to ensure the best possible adhesion of the Velcro strips.

**5.** Remove the remaining backing from the Velcro and install Battery Cover by placing it over the battery and pressing firmly.

2. Loosen the battery cable(s) in case they need to be repositioned to fit through the access holes of the cover.