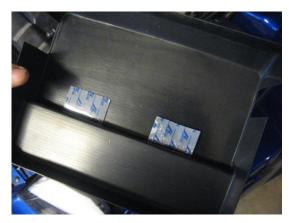

**4.** Remove the backing from one side of each Velcro pair and stick to the battery cover. Press firmly to ensure proper adhesion.