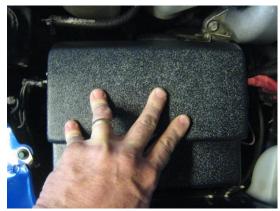

**4.** Remove the backing from one side of each Velcro pair and stick to the battery cover. Press firmly to ensure proper adhesion.