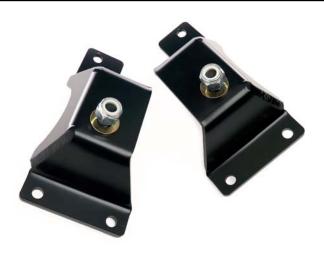

## Solid Motor Mount, 4.6L, 1996-04 (MMSMM-2)

## This kit includes:

- 1 Solid Motor Mount, 4.6L, Passenger Side
- 1 Solid Motor Mount, 4.6L, Driver Side
- 2 9/16 G8 Flat Washer
- 2 M14-2.0 Lock Nut

Read all instructions before beginning work. Following instructions in the proper sequence will ensure the best and easiest installation.