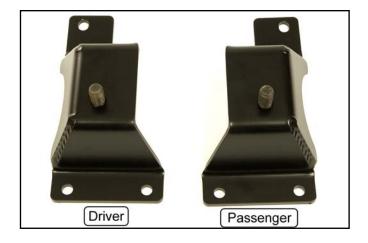

## This kit includes:

- 1 Solid Motor Mount, 4.6L, Passenger Side
- 1 Solid Motor Mount, 4.6L, Driver Side
- 2 9/16 G8 Flat Washer
- 2 M14-2.0 Lock Nut

Read all instructions before beginning work. Following instructions in the proper sequence will ensure the best and easiest installation.

1. Remove the stock engine mounts per the instructions detailed in the Ford Manual.

NOTE: The mounts are Driver and Passenger side specific. Match the MM mounts to the OEM mounts being removed.

- 2. Install the MM Solid Motor Mounts.
- Torque the fasteners to the following specifications: