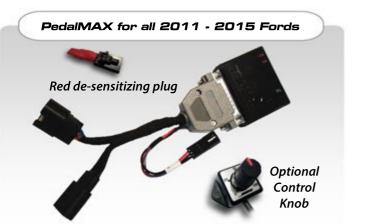

## PEDALMAX ELIMINATE THROTTLE DELAY

THE JMS PEDALMAX ENHANCES ELECTRONIC THROTTLE RESPONSE **ON YOUR 2011 - 2015 FORD** OR 2008 - 2015 GM VEHICLE

PedalMAX is a complete solution for poor throttle response! Eliminate the slow throttle response on modern drive-by-wire vehicles, and improve your driving experience. PedalMAX has been designed to work with all 2011-2015 Ford vehicles and most 2008 - 2015 GM vehicles. It utilizes a plug and play design that's easy to install. All you do is unplug the factory connector from the accelerator pedal and connect the Plug & Play PedalMAX in between. Or use the optional Control Knob and control the amount of pedal enhancement on the fly. PedalMAX can also be stacked with a JMS custom tune file that works with most SCT Handheld Tuning Devices.

- Works with all 2011-2015 Ford Vehicles Gas • Ecoboost • Diesel
- Most 2008 2015 GM Vehicles are supported Gas • Diesel
- Includes Red de-sensitizing plug, to adjust the throttle setting, so it is less aggressive
- Optional Control Knob: Adjust the amount of pedal enhancement on the fly from 0% to 100%
- Stackable with a SCT Handheld when using matching JMS custom tune files
- Green LED is illuminated solid when the unit is powered on
- Red LED #1 illuminates solid or blinks fast or slow depending on the Optional Control Knob setting
- Sealed enclosure, compact design
- Easy to setup and use
- Increases throttle response & improves engine acceleration
- Plug & Play wire harness with quality OEM grade connectors
- Does not void your factory OEM warranty