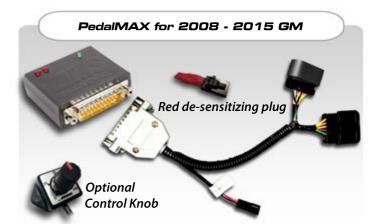

## PEDALMAX ELIMINATE THROTTLE DELAY

THE JMS PEDALMAX ENHANCES ELECTRONIC THROTTLE RESPONSE **ON YOUR 2011 - 2015 FORD** OR 2008 - 2015 GM VEHICLE

PedalMAX is a complete solution for poor throttle response! Eliminate the slow throttle response on modern drive-by-wire vehicles, and improve your driving experience. PedalMAX has been designed to work with all 2011-2015 Ford vehicles and most 2008 - 2015 GM vehicles. It utilizes a plug and play design that's easy to install. All you do is unplug the factory connector from the accelerator pedal and connect the Plug & Play PedalMAX in between. Or use the optional Control Knob and control the amount of pedal enhancement on the fly. PedalMAX can also be stacked with a JMS custom tune file that works with most SCT Handheld Tuning Devices.

- Works with all 2011-2015 Ford Vehicles Gas • Ecoboost • Diesel
- Most 2008 2015 GM Vehicles are supported Gas • Diesel
- Includes Red de-sensitizing plug, to adjust the throttle setting, so it is less aggressive
- Optional Control Knob: Adjust the amount of pedal enhancement on the fly from 0% to 100%
- Stackable with a SCT Handheld when using matching JMS custom tune files
- Green LED is illuminated solid when the unit is powered on
- Red LED #1 illuminates solid or blinks fast or slow depending on the Optional Control Knob setting
- Sealed enclosure, compact design
- Easy to setup and use
- Increases throttle response & improves engine acceleration
- Plug & Play wire harness with quality OEM grade connectors
- Does not void your factory OEM warranty