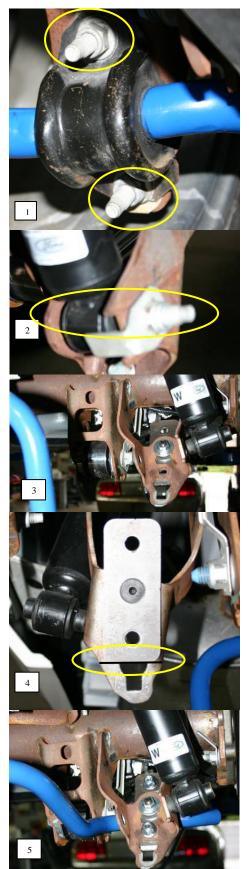

## Steeda S197 Mustang Rear Sway Bar Relocation Kit Installation Instructions 555-8114

- 1. Raise the rear of the vehicle and support the axle on jackstands so that the suspension remains loaded.
- 2. Remove the rear wheels.
- 3. Remove the nuts that secure the swaybar end brackets to the axle assembly and slide the swaybar forward off of the mounting studs. (Pic. 1)
- 4. Remove the bolt securing each rear shock to the axle brackets. Please note the shock does lightly preload these bolts from its internal pressure, so handle with care. (Pic. 2)
- 5. Slide out and remove the 2 mounting bolts from the axle bracket on each side by depressing the retaining tab.
- 6. Place the countersunk bolt through the center hole of the Steeda bracket, so the head is flush with the surface of the bracket.
- Place the countersunk bolt through the upper slotted hole of the axle bracket. The bracket should be facing towards the front of the vehicle. Picture 3
- 8. Place the provided washer and nylock nut on the backside of the axle bracket and loosely secure the countersunk bolt. Be sure the lower hole of the Steeda bracket lines up with the center hole of the axle bracket.
- 9. Using the Steeda plate as a guide, draw a cut line on the axle bracket on each side. (Pic. 4)
- 10. Remove the plates and cut the axle brackets at the drawn lines. (Note: All photos show uncut brackets.)
- 11. Reinstall the plate with the countersunk bolt, flat washer, and nylock nut as in Steps 6-8.
- 12. Position the swaybar end brackets into place and secure the bushing clamps to the Steeda plates using the provided nuts and bolts. (Pic. 5)
- 13. Once complete, double check all fasteners and bolts. All bolts should be secured to 52 lb-ft. Thread locker is recommended to prevent fasteners from coming loose.
- 14. Replace lower rear shock bolts. The shock will need to be pushed or pried into position.
- 15. Replace wheels/tires or install new wheels/tires and carefully lower vehicle.