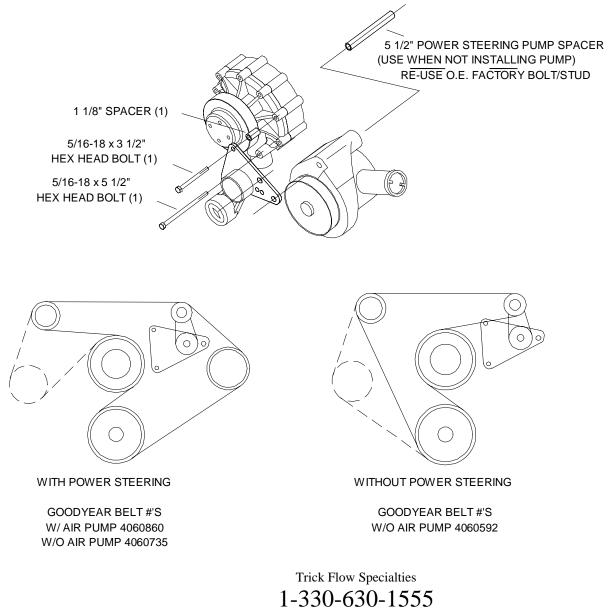

## Instructions for A/C ELIMINATOR BRACKET TFS-51500600

Thank you for purchasing one of our A/C eliminator brackets. The installation requires the relocation of the stock idler/belt tensioner assembly, prior to installation it is suggested that the tensioner assembly be inspected and replaced if needed. Be sure to read through the safety notice and study the diagrams below for correct serpentine belt routing.

## A/C systems are under high pressure. You must have the system evacuated/discharged by a certified air conditioning system technician, before disassembling any components.

Note: Our A/C eliminator bracket, can be installed with or without a power steering pump. See diagram below.